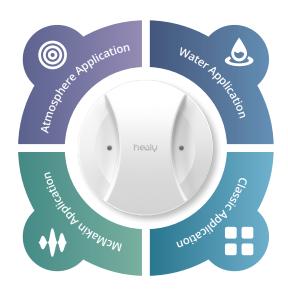

# The MagHealy Applications

MagHealy consists of four program categories: The basic category is the Classic application, representing the proven classics in magnetic field application. Second category is the Atmosphere application, providing you with Quantum Analyzed Frequencies (QAF) through a spatially extended magnetic field. The third category is designed to inform, energize and activate drinking water. The fourth element is designed after the work of American teacher, researcher and frequency application expert Carolyn McMakin, using various combinations of dual magnetic frequencies to very effectively address imbalances in the Bioenergetic Field.