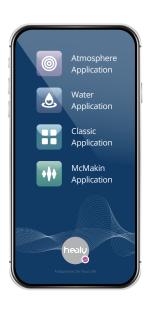

# The MagHealy Applications

MagHealy consists of four program categories: The basic category is the Classic application, representing the proven classics in magnetic field application. Second category is the Atmosphere application, providing you with Quantum Analyzed Frequencies (QAF) through a spatially extended magnetic field. The third category is designed to inform, energize and activate drinking water. The fourth element is designed after the work of American teacher, researcher and frequency application expert Carolyn McMakin, using various combinations of dual magnetic frequencies to very effectively address imbalances in the Bioenergetic Field.