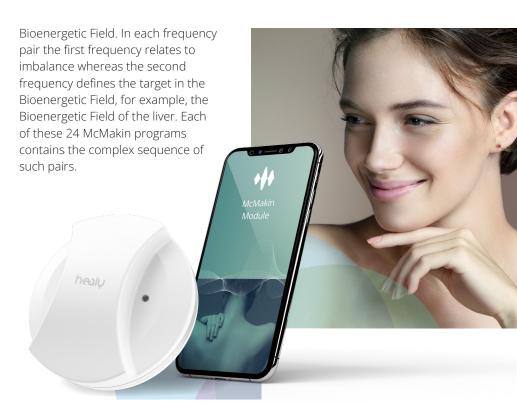

# The MagHealy McMakin Application

There is another major effect that MagHealy can exert by using its six individual layers of magnetic fields. Using two times three layers to create interference of two different concurrent frequencies is what we call McMakin application, after Carolyn McMakin, the American teacher, researcher and pioneer of interfering dual frequency applications.

The McMakin applications are different from the atmospheric applications described above: The McMakin program group contains 24 essential programs developed by Carolyn McMakin using specific frequency pairs that very precisely target various imbalances in the

# **Carolyn McMakin D.C.** is one of the most well-known personalities in the field of frequency application. The development of the Frequency Specific Microcurrent system brought her international recognition, particularly

# Carolyn McMakin

in the fields of professional sports and complementary medicine.

Carolyn has adapted her 24 most important protocols exclusively for the MagHealy device so that they can be easily and effectively applied via two independently applied cable-free magnetic field coils. This allows the effect of the McMakin frequency protocols to freely unfold in the Bioenergetic Field.