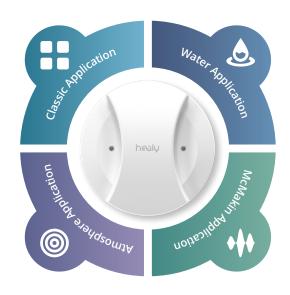

# The MagHealy Applications

MagHealy consists of four program categories: The basic category is the Classic application, representing the proven classics in magnetic field application. Second category is the Atmosphere application, providing you with Quantum Analyzed Frequencies (QAF) through a spatially extended magnetic field. The third category is designed to inform, energize and activate drinking water. The fourth element is designed after the work of American teacher, researcher and frequency application expert Carolyn McMakin, using various combinations of dual magnetic frequencies to very effectively address imbalances in the Bioenergetic Field.